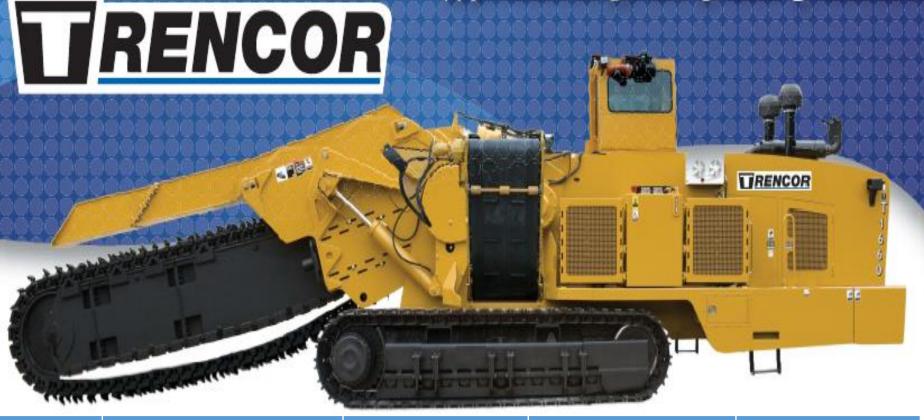

#### PERFORMANCE SPECIFICATIONS T1760 Engine CAT C27 Acert turbocharged diesel, Tier 2

• 950 HP (1274 kW) @ 2100 RPM • 3122 ft. lbs. (4341 Nm) @ 1400 RPM

• 24 Volt DC electrical system

Accessory: Open loop

Speed: 1 MPH (1.6 KPH)

• Heavy duty 2-stage air cleaner

Fuel Capacity

Hydraulic System

Track Drive

Operator Station

• Elevation: 42 in. (1067 mm) Digging Assembly Heavy duty mechanical chain drive. Power shift trans. with (4) trenching speeds & reverse.