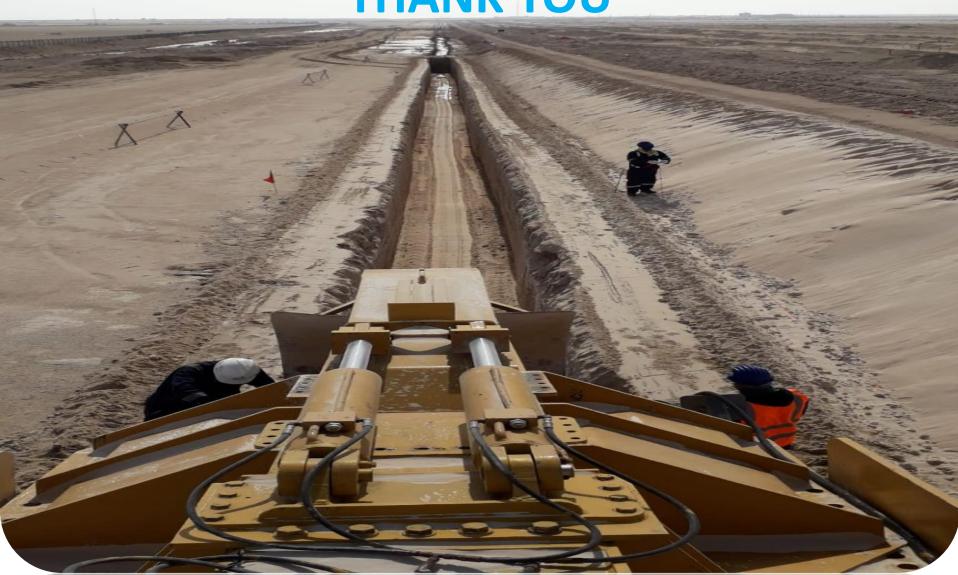

ccessory: Open loop

Speed: 1 MPH (1.6 KPH)

• Heavy duty 2-stage air cleaner

Fuel Capacity

Hydraulic System

Track Drive

Operator Station

• Elevation: 42 in. (1067 mm) Digging Assembly Heavy duty mechanical chain drive. Power shift trans. with (4) trenching speeds & reverse.

Tailwheel: 48 in. (1219 mm) diameter forged ring Arc type conveyor with hydraulic shift Conveyor • Belt width: 42 in. (1067 mm) Belt speed: 0 to 1100 FPM (335 mpm)



#### Standard

• Cold weather package

### **Options**

Dimensions

• Length: 35 ft. 4 in. (14.4 m) without boom

Width: 14 ft. 3 in. (4.3 m) Height: 14 ft. 4 in. (4.4 m)

Transport Length: 47 ft. 4 in. (14.4 m) with 10 ft. boom

#### Track Drive

• Weight: 275,000 - 325,000 lbs. (124,740 - 147,420 kg)



## **GALLERY**











## **THANK YOU**