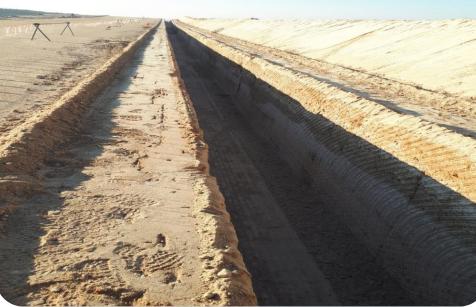

lt DC electrical system

Accessory: Open loop

Speed: 1 MPH (1.6 KPH)

• Heavy duty 2-stage air cleaner

Fuel Capacity

Hydraulic System

Track Drive

Operator Station

• Elevation: 42 in. (1067 mm) Digging Assembly Heavy duty mechanical chain drive. Power shift trans. with (4) trenching speeds & reverse.

Tailwheel: 48 in. (1219 mm) diameter forged ring Arc type conveyor with hydraulic shift Conveyor • Belt width: 42 in. (1067 mm) Belt speed: 0 to 1100 FPM (335 mpm)



#### Standard

• Cold weather package

### **Options**

Dimensions

• Length: 35 ft. 4 in. (14.4 m) without boom

Width: 14 ft. 3 in. (4.3 m) Height: 14 ft. 4 in. (4.4 m)

Transport Length: 47 ft. 4 in. (14.4 m) with 10 ft. boom

#### Track Drive

• Weight: 275,000 - 325,000 lbs. (124,740 - 147,420 kg)



## **GALLERY**











## **THANK YOU**