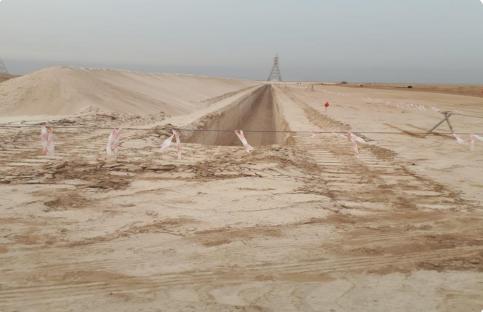

C electrical system

Accessory: Open loop

Speed: 1 MPH (1.6 KPH)

• Heavy duty 2-stage air cleaner

Fuel Capacity

Hydraulic System

Track Drive

Operator Station

• Elevation: 42 in. (1067 mm) Digging Assembly Heavy duty mechanical chain drive. Power shift trans. with (4) trenching speeds & reverse.

Tailwheel: 48 in. (1219 mm) diameter forged ring Arc type conveyor with hydraulic shift Conveyor • Belt width: 42 in. (1067 mm) Belt speed: 0 to 1100 FPM (335 mpm)



#### Standard

• Cold weather package

### **Options**

Dimensions

• Length: 35 ft. 4 in. (14.4 m) without boom

Width: 14 ft. 3 in. (4.3 m) Height: 14 ft. 4 in. (4.4 m)

Transport Length: 47 ft. 4 in. (14.4 m) with 10 ft. boom

#### Track Drive

• Weight: 275,000 - 325,000 lbs. (124,740 - 147,420 kg)



## **GALLERY**











## **THANK YOU**