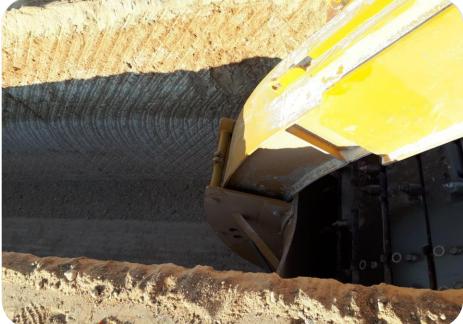

DC electrical system

Accessory: Open loop

Speed: 1 MPH (1.6 KPH)

• Heavy duty 2-stage air cleaner

Fuel Capacity

Hydraulic System

Track Drive

Operator Station

• Elevation: 42 in. (1067 mm) Digging Assembly Heavy duty mechanical chain drive. Power shift trans. with (4) trenching speeds & reverse.

Tailwheel: 48 in. (1219 mm) diameter forged ring Arc type conveyor with hydraulic shift Conveyor • Belt width: 42 in. (1067 mm) Belt speed: 0 to 1100 FPM (335 mpm)



#### Standard

• Cold weather package

### **Options**

Dimensions

• Length: 35 ft. 4 in. (14.4 m) without boom

Width: 14 ft. 3 in. (4.3 m) Height: 14 ft. 4 in. (4.4 m)

Transport Length: 47 ft. 4 in. (14.4 m) with 10 ft. boom

#### Track Drive

• Weight: 275,000 - 325,000 lbs. (124,740 - 147,420 kg)



## **GALLERY**











## **THANK YOU**