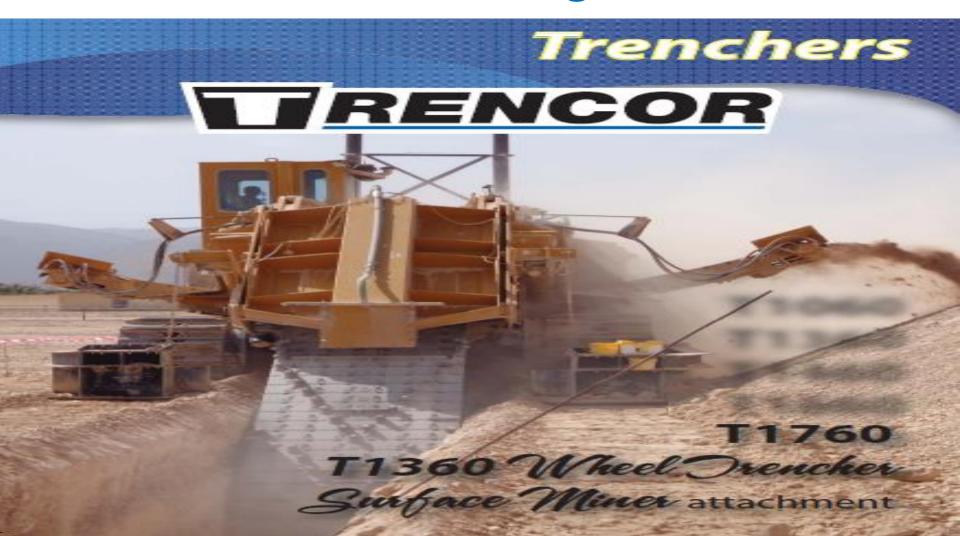

## Mechanical Drive Chain Trenchers

| Model | Maximum Chain Pull       | Chain Speed<br>Range          | Maximum Depth<br>Range                                          | Digging Width                                   |
|-------|--------------------------|-------------------------------|-----------------------------------------------------------------|-------------------------------------------------|
| T1760 | 121,427 lbs. (55,078 kg) | 227-527 fpm<br>(69-160 m/min) | 16 ft. (4.9 m) @ 72 in. (183 cm)30 ft. (9.1 m) @ 36 in. (91 cm) | Double D8 Chain:<br>28 in 72 in.<br>(71-183 cm) |